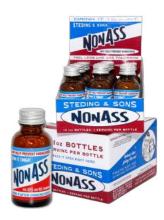

#### NonAss Liquid

**NonAss Capsules:** 

Single Serving Bottle - 1oz Box of 12 Single Serve Bottles

4 Capsule - Double Serving 50 Jumbo Capsule - Month's Supply