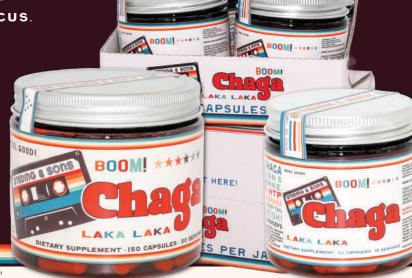

# Boom Chaga Laka Laka - Feel Good!

Boom Chaga Laka Laka is intended to support mood, wellbeing and productivity. Beyond the incredibly popular functional mushrooms, Boom Chaga Laka Laka incorporates guarana, a natural source of caffeine, and 5-HTP for a quick boost of "feel good" energy! Customers may experience increased focus and improved mood after their first serving, but to maximize benefits, consistent use, over the period of 1 week to 10 days is advised. BOOM! Contains approximately 55mg of caffeine per serving.

#### Boom Chaga Laka Laka Capsules

50 Jumbo Capsule - Trial Size 150 Jumbo Capsule - Month's Supply

# Boom Chaga Laka Laka Capsules

Feel Good!

# **ACTIVE Ingredients Per SERVING - Serving Size 5 Capsules**

- Lion's Mane Extract (30% Polysaccharides) 1000mg
- Chaga Mushroom Extract (50% Polysaccharides) 1000mg
- Cordyceps Extract 10:1 Extract 1125mg
- Reishi Mushroom Fruiting Body Extract (30% Polysaccharides) 900mg
- 5-HTP 150mg
- Turkey Tail Mushroom Extract 4:1 Extract 500mg
- Guarana Extract (22% Caffeine) 250mg