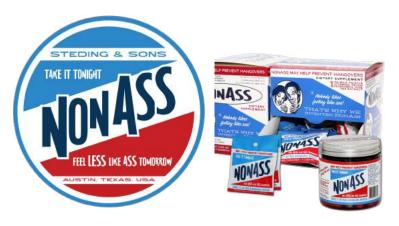

# **NonAss** - If You're Tying One On... Take NonAss Along!

NonAss is intended to aid in recovery when consuming alcohol. While we don't condone boozing your face off on a regular basis, we know that alcohol is very much an ingrained part of our culture and millions of Americans partake. I do! NonAss may help minimize the price paid for a night on the town. If you're tying one on, take NonAss along! Please drink responsibly. Product does not prevent alcohol intoxication.

#### NonAss Liquid

**NonAss Capsules:** 

Single Serving Bottle - 1oz Box of 12 Single Serve Bottles

4 Capsule - Double Serving 50 Jumbo Capsule - Month's Supply