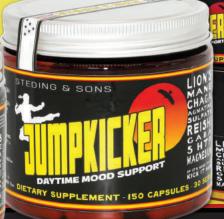

GABA - May reduce anxiety and support a calm demeanor

Available Products: Jumpkicker Capsules 50 Jumbo Capsules Trial Size 150 Jumbo Capsules Month's Supply

STEDING & SONS

DIETARY SUPPLEMENT

OBJECTS SHOWN ARE NOT TO SCALE

#### **Jumpkicker Capsules**

50 Jumbo Capsule - Trial Size 150 Jumbo Capsule - Month's Supply

The FDA has not evaluated these statements. Products are not intended to treat, prevent or cure any disease. Please consult with a physician before use.