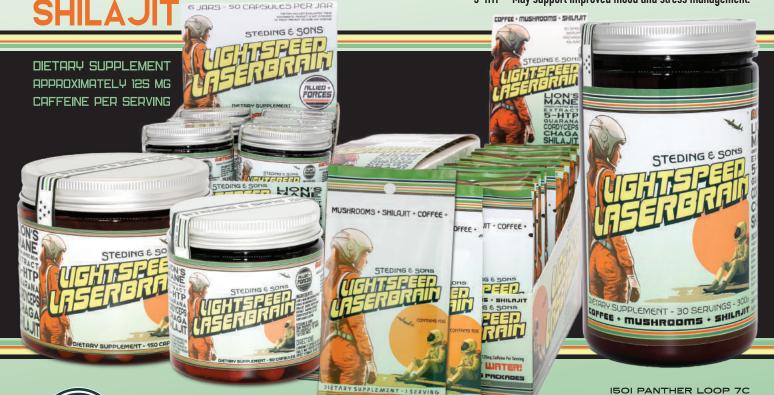

# Lightspeed Laserbrain - Astronomical Focus

Lightspeed Laserbrain is intended to support focus, well-being and sustained cognitive function. If mushroom coffee is hot, Lightspeed Laserbrain is an inferno! Beyond powerful functional mushrooms, this blend incorporates Siberian shilajit, guarana & 5-HTP to maximize potential! Consumers have reported increased focus after their first serving, but to maximize benefits, consistent use over the period of 1 week to 10 days is advised.

#### Lightspeed Laserbrain Coffee:

Single Serving Coffee - 10g

Month Supply of Coffee - 300g

Approximately 125mg caffeine/serving

#### **Lightspeed Laserbrain Capsules:**

50 Jumbo Capsule - Trial Size
150 Jumbo Capsule - Month's Supply
Approximately 120mg caffeine/serving