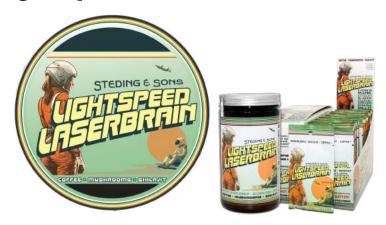

# Lightspeed Laserbrain - Astronomical Focus

Lightspeed Laserbrain is intended to support focus, well-being and sustained cognitive function. If mushroom coffee is hot, Lightspeed Laserbrain is an inferno! Beyond powerful functional mushrooms, this blend incorporates Siberian shilajit, guarana & 5-HTP to maximize potential! Consumers have reported increased focus after their first serving, but to maximize benefits, consistent use over the period of 1 week to 10 days is advised.

#### Lightspeed Laserbrain Coffee:

Single Serving Coffee - 10g

Month Supply of Coffee - 300g

Approximately 125mg caffeine/serving

#### **Lightspeed Laserbrain Capsules:**

50 Jumbo Capsule - Trial Size
150 Jumbo Capsule - Month's Supply
Approximately 120mg caffeine/serving