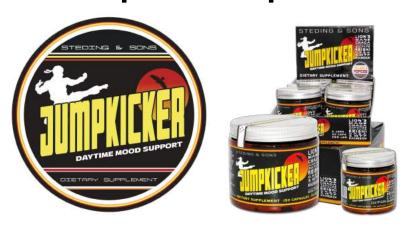

# **Jumpkicker Capsules**

If It's Hard to Kick... Kick It Hard!

# ACTIVE Ingredients Per SERVING - Serving Size 5 Capsules

- Lion's Mane Extract (30% Polysaccharides) 1000mg
- Chaga Mushroom Extract 1000mg
- Reishi Mushroom Fruiting Body Extract (30% Polysaccharides) 950mg
- GABA (100% Pure) 750 mg
- Agmatine Sulfate (100% Pure) 1000mg
- 5-HTP 200mg
- Magnesium (Aspartate) NLT 95% Purity 50mg

# **Inactive Ingredients Per Serving**

- Sunflower Lecithin (As emulsifier) - 50mg