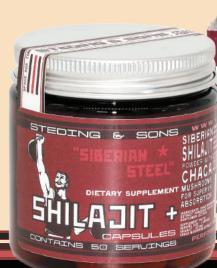

# Siberian Steel - Natural Vitality & Performance

Siberian Steel is intended to support athletic and cognitive performance and achievement. Shilajit has been used in Ayurveda for centuries and is popular among athletes and high achievers, developing a tremendous following in recent years. Customers may experience improvement in the first week or two, but continued use, for two weeks or more, is believed necessary to maximize potential. Maximize your potential – at work, at the gym and, of course, in the bedroom!

**Available Products:** 

Siberian Steel Capsules

50 Capsules - Month's Supply

# **Siberian Steel Capsules**

Fortify For Life!

# **ACTIVE Ingredients Per SERVING - Serving Size 1 Capsule**

- Chaga Mushroom Extract (50% Polysaccharides) 785mg
- Powdered Shilajit (100% Pure) 200mg