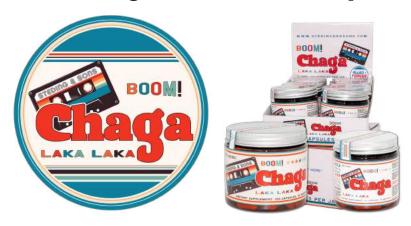

# Boom Chaga Laka Laka - Feel Good!

Boom Chaga Laka Laka is intended to support mood, wellbeing and productivity. Beyond the incredibly popular functional mushrooms, Boom Chaga Laka Laka incorporates guarana, a natural source of caffeine, and 5-HTP for a quick boost of "feel good" energy! Customers may experience increased focus and improved mood after their first serving, but to maximize benefits, consistent use, over the period of 1 week to 10 days is advised. BOOM! Contains approximately 55mg of caffeine per serving.

#### Boom Chaga Laka Laka Capsules

50 Jumbo Capsule - Trial Size 150 Jumbo Capsule - Month's Supply