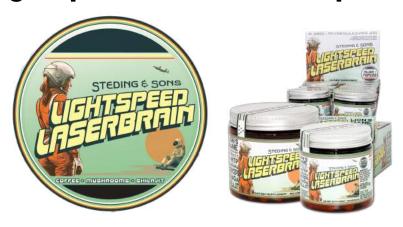

# Lightspeed Laserbrain - Astronomical Focus

Lightspeed Laserbrain is intended to support focus, well-being and sustained cognitive function. If mushroom coffee is hot, Lightspeed Laserbrain is an inferno! Beyond powerful functional mushrooms, this blend incorporates Siberian shilajit, guarana & 5-HTP to maximize potential! Consumers have reported increased focus after their first serving, but to maximize benefits, consistent use over the period of 1 week to 10 days is advised.

#### Lightspeed Laserbrain Coffee:

Single Serving Coffee - 10g

Month Supply of Coffee - 300g

Approximately 125mg caffeine/serving

#### **Lightspeed Laserbrain Capsules:**

50 Jumbo Capsule - Trial Size
150 Jumbo Capsule - Month's Supply
Approximately 120mg caffeine/serving