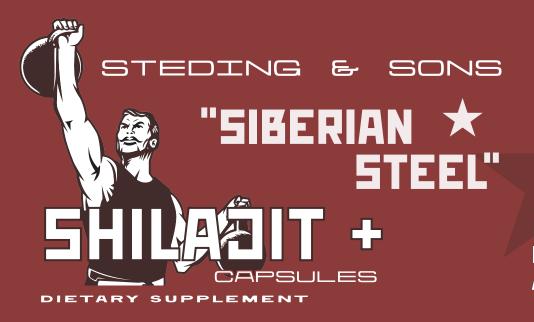

# Siberian Steel - Natural Vitality & Performance

Siberian Steel is intended to support athletic and cognitive performance and achievement. Shilajit has been used in Ayurveda for centuries and is popular among athletes and high achievers, developing a tremendous following in recent years. Customers may experience improvement in the first week or two, but continued use, for two weeks or more, is believed necessary to maximize potential. Maximize your potential – at work, at the gym and, of course, in the bedroom!

# Increased Performance and Achievement

Active Ingredients & Reported Benefits:

**Shilajit** - May support cognitive, sexual & exercise performance.

Chaga Mushroom Extract - May support improved metabolism & endurance.

# SIBERIAN SHILAJIT POWDER WITH CHACA MUSHROOMS FOR SUPERIOR ABSORBTION

# MAY SUPPORT: IMPROVED PERFORMANCE AND ACHIEVEMENT

LEARN MORE ABOUT SHILAJIT AND ALL OTHER ALLIED FORCES INCREDIENTS IN OUR EDUCATIONAL BROCHURE

SHILAJIT HAS BEEN USED IN AYURVEDA FOR CENTURIES AND IS POPULAR AMONG ATHLETES AND HIGH ACHIEVERS, DEVELOPING A TREMENDOUS FOLLOWING IN RECENT YEARS.