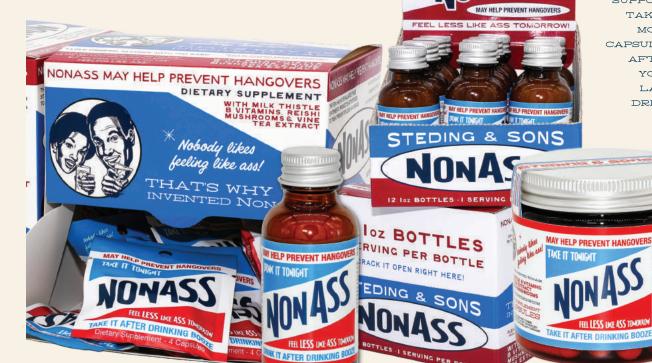

# **NonAss** - If You're Tying One On... Take NonAss Along!

NonAss is intended to aid in recovery when consuming alcohol. While we don't condone boozing your face off on a regular basis, we know that alcohol is very much an ingrained part of our culture and millions of Americans partake. I do! NonAss may help minimize the price paid for a night on the town. If you're tying one on, take NonAss along! Please drink responsibly. Product does not prevent alcohol intoxication.

#### NonAss Liquid

**NonAss Capsules:** 

Single Serving Bottle - 1oz Box of 12 Single Serve Bottles

4 Capsule - Double Serving 50 Jumbo Capsule - Month's Supply

# **NonAss Capsules**

If You're Tying One On... Take NonAss Along!