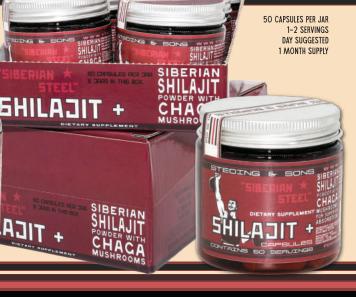

# SIBERIAN SHILAJIT POWDER WITH CHACA MUSHROOMS FOR SUPERIOR ABSORBTION

# MAY SUPPORT: IMPROVED PERFORMANCE AND ACHIEVEMENT

LEARN MORE ABOUT SHILAJIT AND ALL OTHER ALLIED FORCES INCREDIENTS IN OUR EDUCATIONAL BROCHURE

SHILAJIT HAS BEEN USED IN AYURVEDA FOR CENTURIES AND IS POPULAR AMONG ATHLETES AND HIGH ACHIEVERS, DEVELOPING A TREMENDOUS FOLLOWING IN RECENT YEARS.

MAXIMIZE YOUR POTENTIAL AT WORK, AT THE CYM AND IN THE BEDROOM!

CUSTOMERS MAY EXPERIENCE IMPROVEMENT IN THE FIRST WEEK, BUT CONTINUED USE FOR TWO WEEKS. OR MORE, IS BELIEVED NECESSARY TO MAXIMIZE POTENTIAL.

1 FULL SERVING OF SHILAJIT (200MG) PER CAPSULE APPROXIMATELY 750MG OF CHAGA MUSHROOM EXTRACT PER CAPSULE

STEDING & SONS

OBJECTS SHOWN ARE NOT TO SCALE

1501 PANTHER LOOP 7C PFLUGERVILLE. TX 78660

737.293.7023

# Siberian Steel - Natural Vitality & Performance

Siberian Steel is intended to support athletic and cognitive performance and achievement. Shilajit has been used in Ayurveda for centuries and is popular among athletes and high achievers, developing a tremendous following in recent years. Customers may experience improvement in the first week or two, but continued use, for two weeks or more, is believed necessary to maximize potential. Maximize your potential – at work, at the gym and, of course, in the bedroom!

# Increased Performance and Achievement

Active Ingredients & Reported Benefits:

**Shilajit** - May support cognitive, sexual & exercise performance.

Chaga Mushroom Extract - May support improved metabolism & endurance.

**Available Products:** 

Siberian Steel Capsules

50 Capsules - Month's Supply