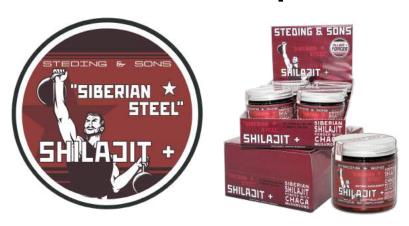

# Siberian Steel - Natural Vitality & Performance

Siberian Steel is intended to support athletic and cognitive performance and achievement. Shilajit has been used in Ayurveda for centuries and is popular among athletes and high achievers, developing a tremendous following in recent years. Customers may experience improvement in the first week or two, but continued use, for two weeks or more, is believed necessary to maximize potential. Maximize your potential – at work, at the gym and, of course, in the bedroom!

**Available Products:** 

Siberian Steel Capsules

50 Capsules - Month's Supply