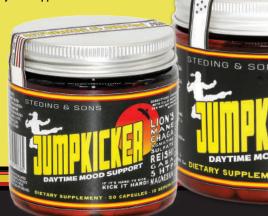

WWW.STEDINGANDSONS.COM ORDERS@STEDINGANDSONS.COM

LION'S
MANE
CHAGA
AGMATINE
SULFATE
REISHI
GABA
5 HTP
MAGNESIUM

# MAY SUPPORT:

# IMPROVED WELLBEING AND ADAPTABILITY TO CHANGE

Jumpkicker is intended to support mood, wellbeing and productivity. The ingredients may be interesting to consumers who have consumed kratom products for these effects and are now seeking an alternative. The ingredients contained are legal in all 50 states and throughout the world.

Lion's Mane Mushroom Extract - May support optimal brain function & mental health
Cordyceps Extract - May support mental clarity and improved stress management
Chaga Mushroom Extract - May support improved endurance
Reishi Mushroom Extract - May support mental clarity
Agmatine Sulfate - May improve blood flow and support sustained energy
5-HTP - Improved stress management. Improved mood & stress management
Magnesium - May support restful sleep and reduce restlessness

GABA - May reduce anxiety and support a calm demeanor

Available Products: Jumpkicker Capsules 50 Jumbo Capsules Trial Size 150 Jumbo Capsules Month's Supply

STEDING & SONS

DIETARY SUPPLEMENT

OBJECTS SHOWN ARE NOT TO SCALE