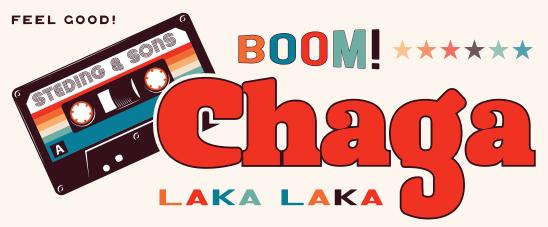

# Boom Chaga Laka Laka - Feel Good!

Boom Chaga Laka Laka is intended to support mood, wellbeing and productivity. Beyond the incredibly popular functional mushrooms, Boom Chaga Laka Laka incorporates guarana, a natural source of caffeine, and 5-HTP for a quick boost of "feel good" energy! Customers may experience increased focus and improved mood after their first serving, but to maximize benefits, consistent use, over the period of 1 week to 10 days is advised. BOOM! Contains approximately 55mg of caffeine per serving.

# Improved Mood, Energy and Wellbeing

Active Ingredients & Reported Benefits:

**Lion's Mane Mushroom Extract** - May support brain function & mental health.

Cordyceps Mushroom Extract - May support enhanced mental clarity and stress mgmt.

Chaga Extract - May support improved metabolism & endurance & reduce inflammation.

**Reishi Mushroom Extract** - May support mental clarity.

**5-HTP** - May support improved mood & stress management

**Guarana** - Natural caffeine may support increased brainpower and focus. Antioxidants.

**Turkey Tail Mushroom Extract** - may support increased athletic performance and reduce fatigue

**Available Products:** 